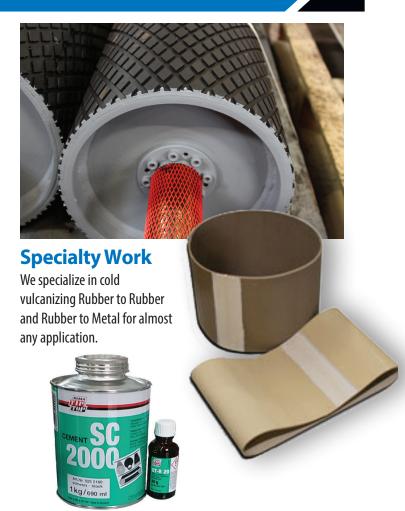

al Solutions to Power & Lift Your World.

### ContiTech Conveyor Belts

#### **Light Weight Belts**





#### **Heavy Weight Belts**





Custom cut widths available upon request for all belts.

### **Flexco Fasteners**

We offer a full line of Flexco mechanical fasteners and tooling to get the job done. Do it yourself or have ARG install them for you in-house and save you time in the field.





Fully customizable, we can order the belts and fasteners you need!







## **Service & Splicing**



In-house/On-site mechanical and vulcanized splicing. Conveyor system troubleshooting.



Our splice technicians are factory trained and MSHA certified.

### **Repairs & Custom**

#### **Repairs**

We have the perfect products to repair gouges and rips to extend the life of your conveyor belts