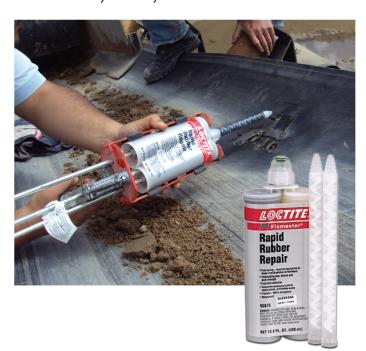

#### **Repairs**

We have the perfect products to repair gouges and rips to extend the life of your conveyor belts